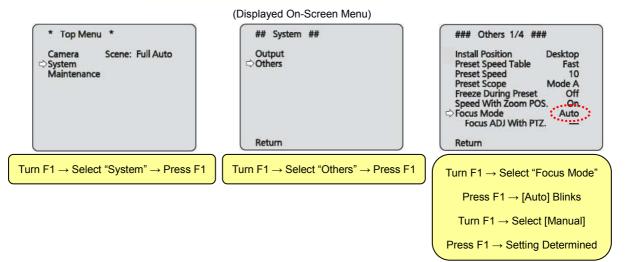

Also, changing the following camera menu setting enables you to manually adjust the focus.

③ Hold down CAMERA OSD button at the upper right of the panel so that the on-screen menu is displayed. - (Fig.

1-D)

\* If CAMERA OSD button is held down again, the on-screen menu will disappear and the button's light will go off.

④ Use F1 dial to change the following camera menu setting. - (Fig. 1-E)

[Location]

• System > Others > Other1/4 > Focus Mode ⇒ Put the setting to [Manual] (\*2).

(\*2) This setting is linked with the setting for the above "FOCUS AUTO" button (Step ②).