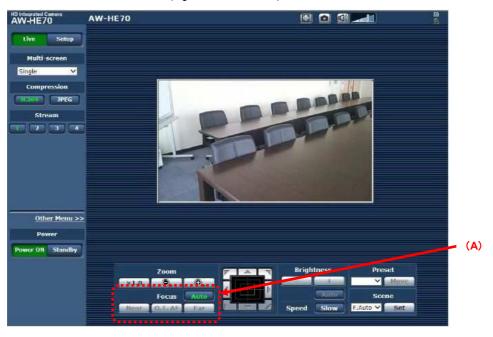

## (Setting Procedure via Web Screen on PC)

- Start up the Web screen to change the following setting.

[Location]

① Press [Auto] button (\*3) at "Focus" to switch between Auto Focus and Manual Focus. - (Fig. 2-A)

(\*3) When this button's light is ON in green, it indicates Auto Focus. When it is

OFF, it indicates Manual Focus.

- 2 Adjust the focus using [Near] and [Far] buttons at "Focus". (Fig.2-A)
  - \* If [O. T. AF] button is pressed while the setting is at Manual Focus, focus adjustment is temporarily performed by Auto Focus.
  - \* For the connection between PC and AW-HE40, please refer to the Manual [Controlling AW-HE40 Camera via

PC]

(Figure 2: Web Screen)

★ When Focus Mode is [Manual], the setting for "Focus ADJ With PTZ" (\*4) can be changed.

(\*4) What is "Focus ADJ With PTZ"?

It is a function to automatically readjust the focus while panning, tilting or zooming.