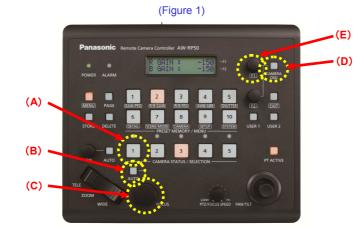

## (Setting Procedure via AW-RP50)

<How to manually adjust the focus of AW-HE40 connected to CAM1>

- ① Press the button 1 at <CAMERA STATUS/SELECTION>. (Fig. 1-A)
- 2 Press "FOCUS AUTO" button (\*1) on the front panel to switch between Auto and Manual. (Fig. 1-B)
- (\*1) When this button's light is ON, it indicates Auto Focus. When it is OFF, it indicates Manual Focus and the focus can be adjusted using FOCUS dial. (Fig. 1-C)

Also, changing the following camera menu setting enables you to manually adjust the focus.

③ Hold down CAMERA OSD button at the upper right of the panel so that the on-screen menu is displayed. - (Fig.

1-D)

\* If CAMERA OSD button is held down again, the on-screen menu will disappear and the button's light will go off.

④ Use F1 dial to change the following camera menu setting. - (Fig. 1-E)

[Location]

• System > Others > Other1/4 > Focus Mode ⇒ Put the setting to [Manual] (\*2).