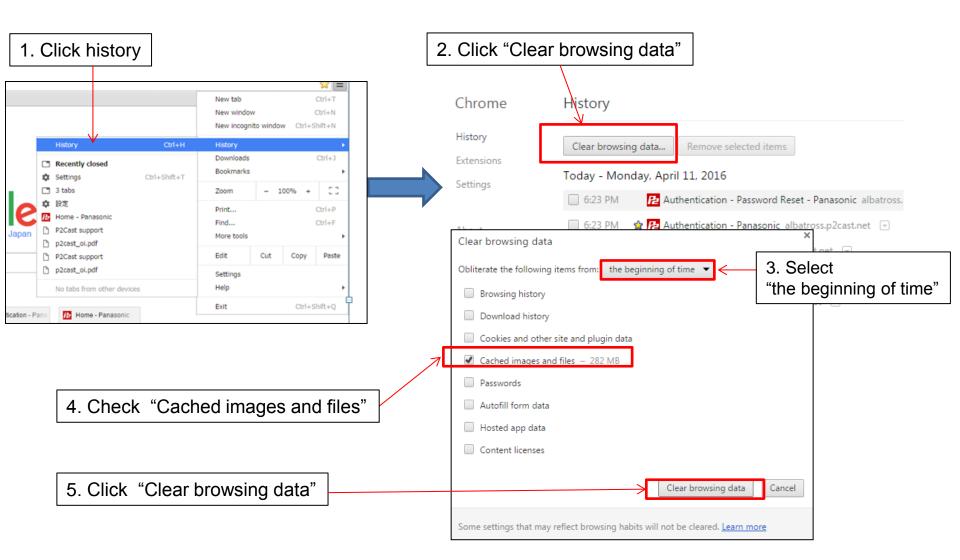

# **Remedy for Irregular log-in screen**

Please clear the cache images with following procedure.